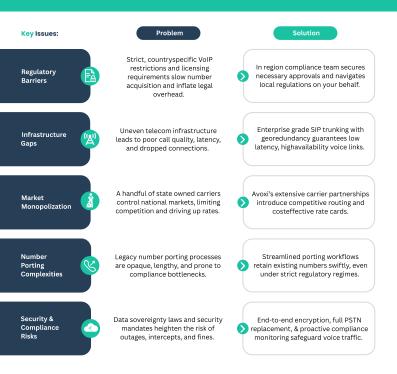

# Problem Statement

Airlines in the Middle East and Africa face fragmented regulatory frameworks, infrastructure limitations, and monopolistic markets that drive up costs, compromise call quality, and delay deployments—ultimately degrading passenger satisfaction and increasing operational complexity.